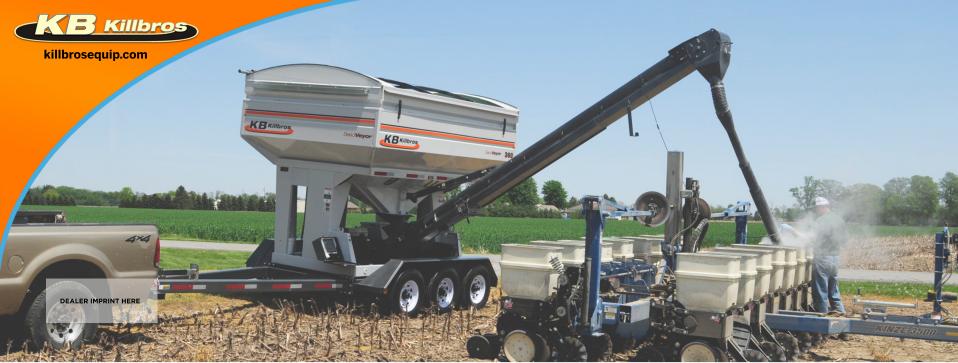

## PLANT PRONTO!

The versatile, Killbros® SeedVeyor bulk-seed seed tender combines high-speed delivery with operator-friendly control for unmatched seed-planting efficiency.

- Dual-compartment box available in 260- and 360-seed-unit capacities
- Steep-sloped sidewalls for fast and complete unloading
- 180° conveyor swing
- 18' steel conveyor tube with 5' telescoping downspout reaches up to 30'; optional 10' three-stage telescopic downspout
- Conveyors powered by 5.5 hp (6" conveyor) or 9 hp (8" conveyor) gas engine with centrifugal clutch direct-drive system

See your nearest Killbros dealer today for all the SeedVeyor features and benefits or go to killbrosequip.com.