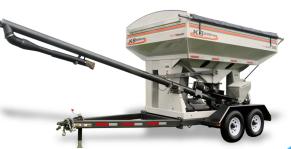

## PLANT PRONTO!

The versatile, Killbros® SeedVeyor bulk-seed seed tender combines high-speed delivery with operator-friendly control for unmatched seed-planting efficiency.

- Dual-compartment box available in 260- and 360-seed-unit capacities
- Steep-sloped sidewalls for fast and complete unloading
- 180° conveyor swing
- 18' steel conveyor tube with 5' telescoping downspout reaches up to 30'; optional 10' three-stage telescopic downspout
- Conveyors powered by 5.5 hp (6" conveyor) or 9 hp (8" conveyor) gas engine with centrifugal clutch direct-drive system

See your nearest Killbros dealer today for all the SeedVeyor features and benefits or go to killbrosequip.com.